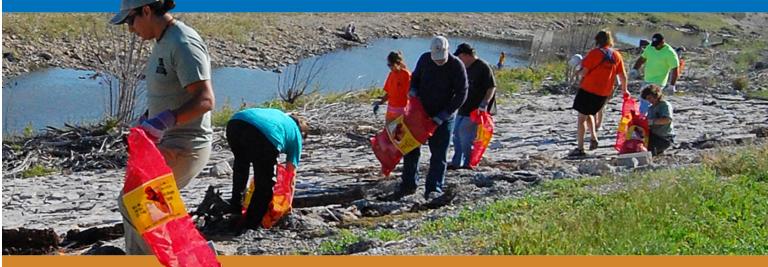

## 8<sup>th</sup> Annual Confluence Trash Bash

Saturday, March 19, 2016, 8:00am-1pm

Come out and help clean up rivers and streams in the Mississippi and Missouri River watersheds in North St Louis County and City! We need your help to take care of these valuable resources in our community.

All are welcome, no experience required! Individual volunteers, civic groups and youth organizations are encouraged to attend.

**Sign-in:** 8:00am-8:45am **Clean-up:** 9:00am-12:00pm

Lunch (where provided): 12:00pm-1:00pm

Dress for the weather. Bring a water bottle and gloves. Leave your valuables at home. Expect to get muddy and have a great time!

For more information, go to: www.greenwaynetwork.org