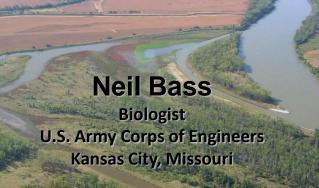

## The Missouri River:

Then, Now, and in the Future?

California Bend 09-24-00

The historic Missouri River was a far cry from what is seen today. Neil Bass will share the then, now and where we may be going. Large scale projects impacting the Missouri River including the Pick-Sloan Plan, the Bank Stabilization and Navigation Project, and The Missouri River Recovery Program will be discussed. Wednesday, January 11 6:00 p.m. Social Hour 7:00 p.m. Presentation